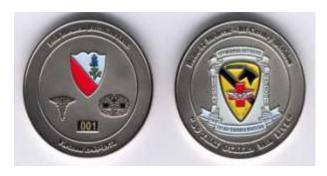

| T-Shirt Sizes               | M | L | XL | 2XL | 3XL        | Total # |
|-----------------------------|---|---|----|-----|------------|---------|
| <b>Quantity Ordered</b>     |   |   |    |     |            |         |
| Challenge Coins @ \$12 each |   |   |    |     |            |         |
| Shipping Cost               |   |   |    |     |            |         |
|                             |   |   |    | 1   | Total Cost |         |