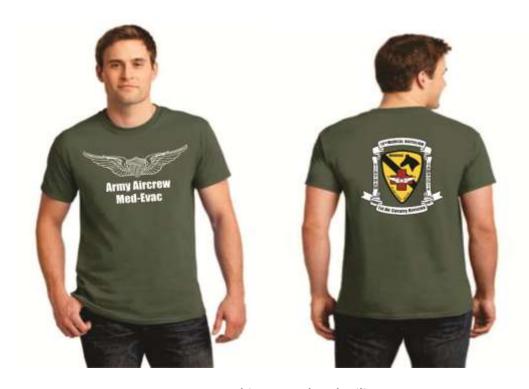

T-Shirts are colored Military Green.

| SHIPPING INFORMATION  |  |  |  |  |
|-----------------------|--|--|--|--|
| Name                  |  |  |  |  |
| Street Address        |  |  |  |  |
| City                  |  |  |  |  |
| Zip Code              |  |  |  |  |
| Phone #/Email Address |  |  |  |  |